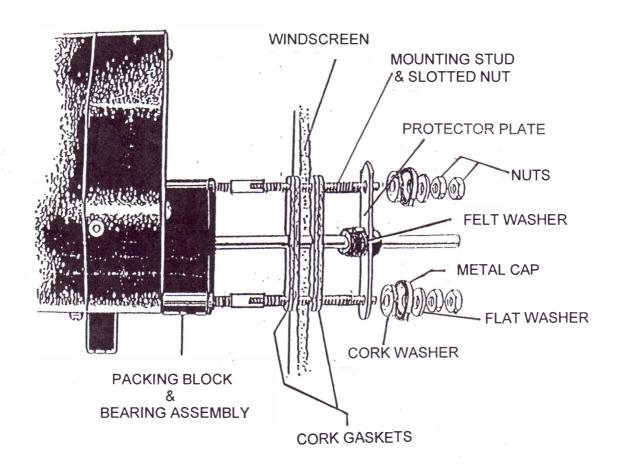

## FSEL470 - Wiper Motor Mounting Kit & Installation LUCAS Model - CW

The wiper motor can be easily installed with reference to the diagram below. It is important that the hardware be assembled in the order shown.

Note: Although the cork gaskets are the same size, the exterior cork gasket should be trimmed with a razor to conform to the protection plate outline to give a nice finished look after install.

All mounting kit components are available and contained in item: EL096 – Wiper Motor Mounting Kit, Electrical Section of the FTFU catalog.