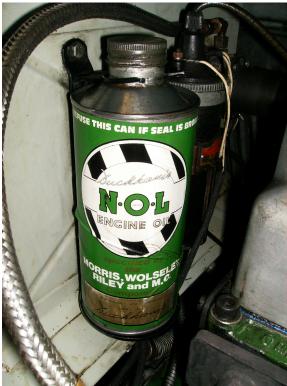

## AC121 – OIL CAN BRACKET INSTALLATION

Although the oil can and bracket are listed as an accessory, they were actually factory installed original items. Overall, the oil can and bracket are proper for most all but not every TC.

Below are photos of the oil can and bracket. Additionally, a template is provided on the next page to assist in sighting the proper location of the bracket. This template was provided by the Whitworth Shop in Ohio.