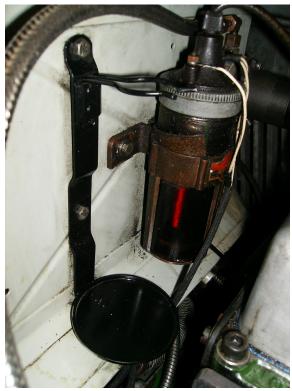

## AC121 – OIL CAN BRACKET INSTALLATION

Although the oil can and bracket are listed as an accessory, they were actually factory installed original items. Overall, the oil can and bracket are proper for most all but not every TC.

Below are photos of the oil can and bracket. Additionally, a template is provided on the next page to assist in sighting the proper location of the bracket. This template was provided by the Whitworth Shop in Ohio.